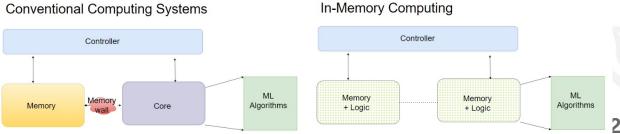

## **Selected Research Projects:**

NSF: Power-Performance Tradeoffs for Mobile Devices in Next Generation WiFi Networks

In-Memory Computing System for Energy efficient Accelerators supporting AI and ML Applications

Mobile Computing and Power-aware Customized solutions

Hardware/Software Security (PUF) in diverse applications

Specialized Memory Architecture for Efficient ML Systems