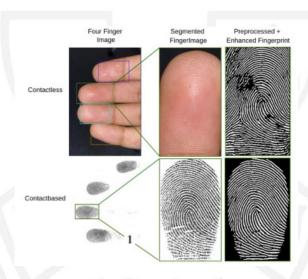

## Lecture Video Summarization

Aggregation Strategies for Face Recognition

Contactless to Contact Fingerprint Matching