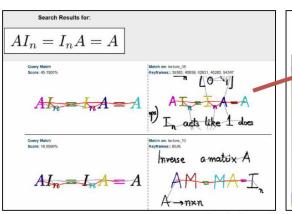

## Lecture Video Summarization

Aggregation Strategies for Face Recognition

Contactless to Contact Fingerprint Matching