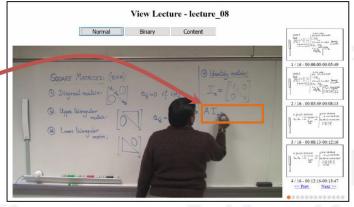

## Lecture Video Summarization

Aggregation Strategies for Face Recognition

Contactless to Contact Fingerprint Matching