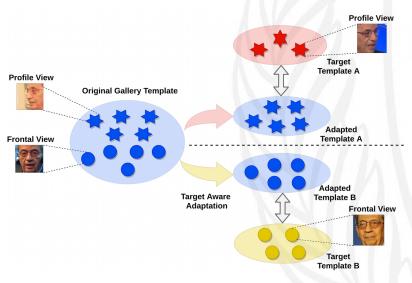

## Lecture Video Summarization

Aggregation Strategies for Face Recognition

Contactless to Contact Fingerprint Matching