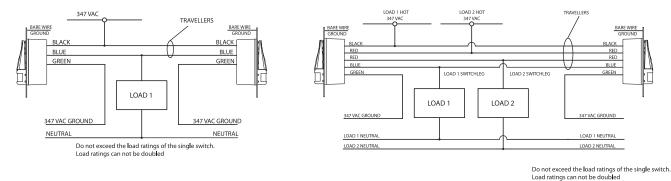

# Dual Level Switching-Single Circuit

Three-way wiring diagram: Lights will turn-off automatically when sensor that detected motion last, times out.

Coverage