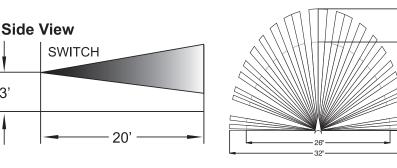

### Coverage

22

16

The OSW-P series has a coverage range of 180°, a minor motion coverage area of approximately 300 sq. ft., and a maximum coverage area of approximately 450 sq. ft. Maximum coverage area may vary somewhat according to room shape and the presence of obstructions. Tape is provided which can be placed on the sensor lens to control the horizontal field of view on each side of the sensor.

The NEMA WD 7 Guide and robotic method were utilized to verify coverage patterns.