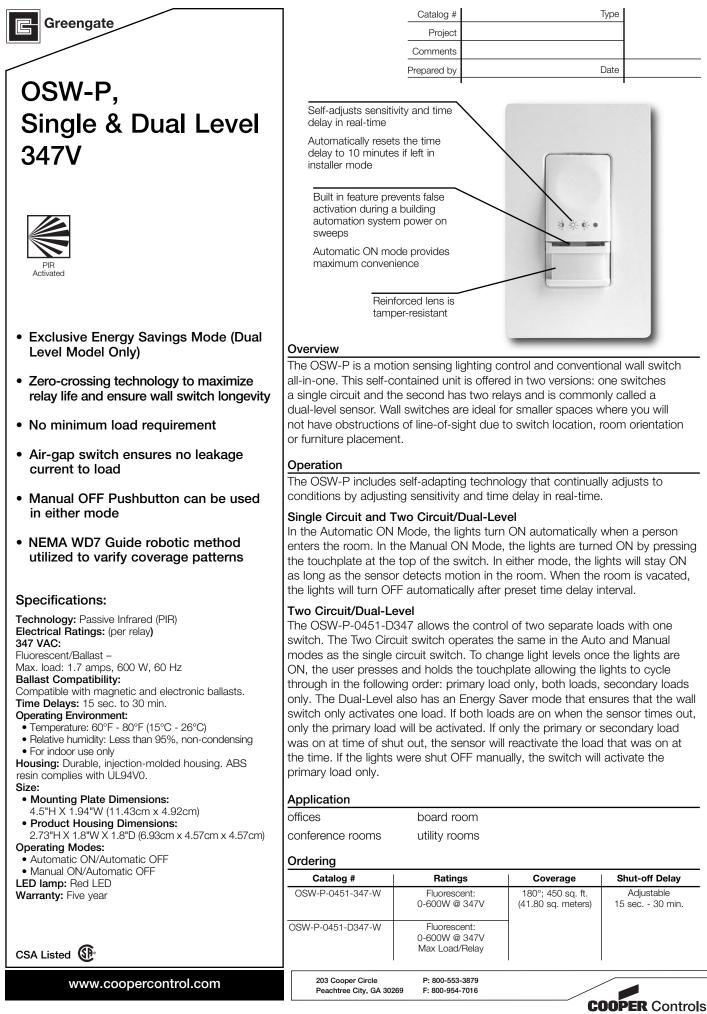

Occupancy Sensors - Wall Switch

# OSW-P, Single & Dual Level 347V

Dual Level Switching-Two Circuits

# Single Level Switching

# Dual Level Switching-Single Circuit



Three-way wiring diagram: Lights will turn-off automatically when sensor that detected motion last, times out.



Coverage



### Coverage

22

16

The OSW-P series has a coverage range of 180°, a minor motion coverage area of approximately 300 sq. ft., and a maximum coverage area of approximately 450 sq. ft. Maximum coverage area may vary somewhat according to room shape and the presence of obstructions. Tape is provided which can be placed on the sensor lens to control the horizontal field of view on each side of the sensor.

The NEMA WD 7 Guide and robotic method were utilized to verify coverage patterns.

# Contols