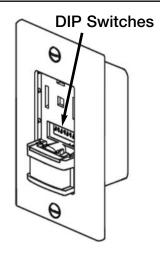

# Contols

3'

| Time Delay | Switch Number |     |    |   |
|------------|---------------|-----|----|---|
| (Minutes)  | 1             | 2   | 3  | 4 |
| 0.25       | -             | -   | -  | - |
| 2          | -             | - 1 | -  | 0 |
| 4          | -             | -   | 0  | - |
| 6          | -             | -   | 0  | 0 |
| 8          | -             | 0   | -  | - |
| 10         | -             | 0   | -  | 0 |
| 12         | -             | 0   | 0  | - |
| 14         | -             | 0   | 0  | 0 |
| 16         | 0             | -   | -  | - |
| 18         | 0             | -   | -  | 0 |
| 20         | 0             | -   | 0  | - |
| 22         | 0             | -   | 0  | 0 |
| 24         | 0             | 0   | -  | - |
| 26         | 0             | 0   | -  | 0 |
| 28         | 0             | 0   | 0  | - |
| 30         | 0             | 0   | 0  | 0 |
| o = 0      | N             | - = | OF | F |

#### 1 - TIME DELAY 2 - TIME DELAY 3 - TIME DELAY 4 - TIME DELAY 5 - AUTO ON ¥/ MANUAL ON 6 - DISABLE SELF-ADJUST 7 - ENERGY SAVER MODE ON DUAL LEVEL ONLY 8 - OVERRIDE ON -----ON **H** 3 8 B **H** 5 8 8 8 B 2 6 8 4 1