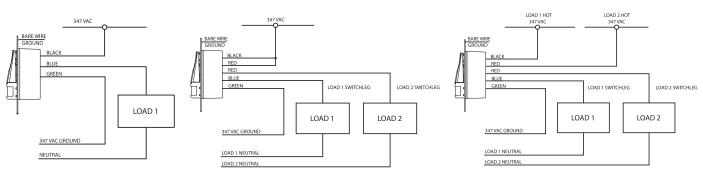

# Single Level Switching

# Dual Level Switching-Single Circuit

Three-way wiring diagram: Lights will turn-off automatically when sensor that detected motion last, times out.

Coverage