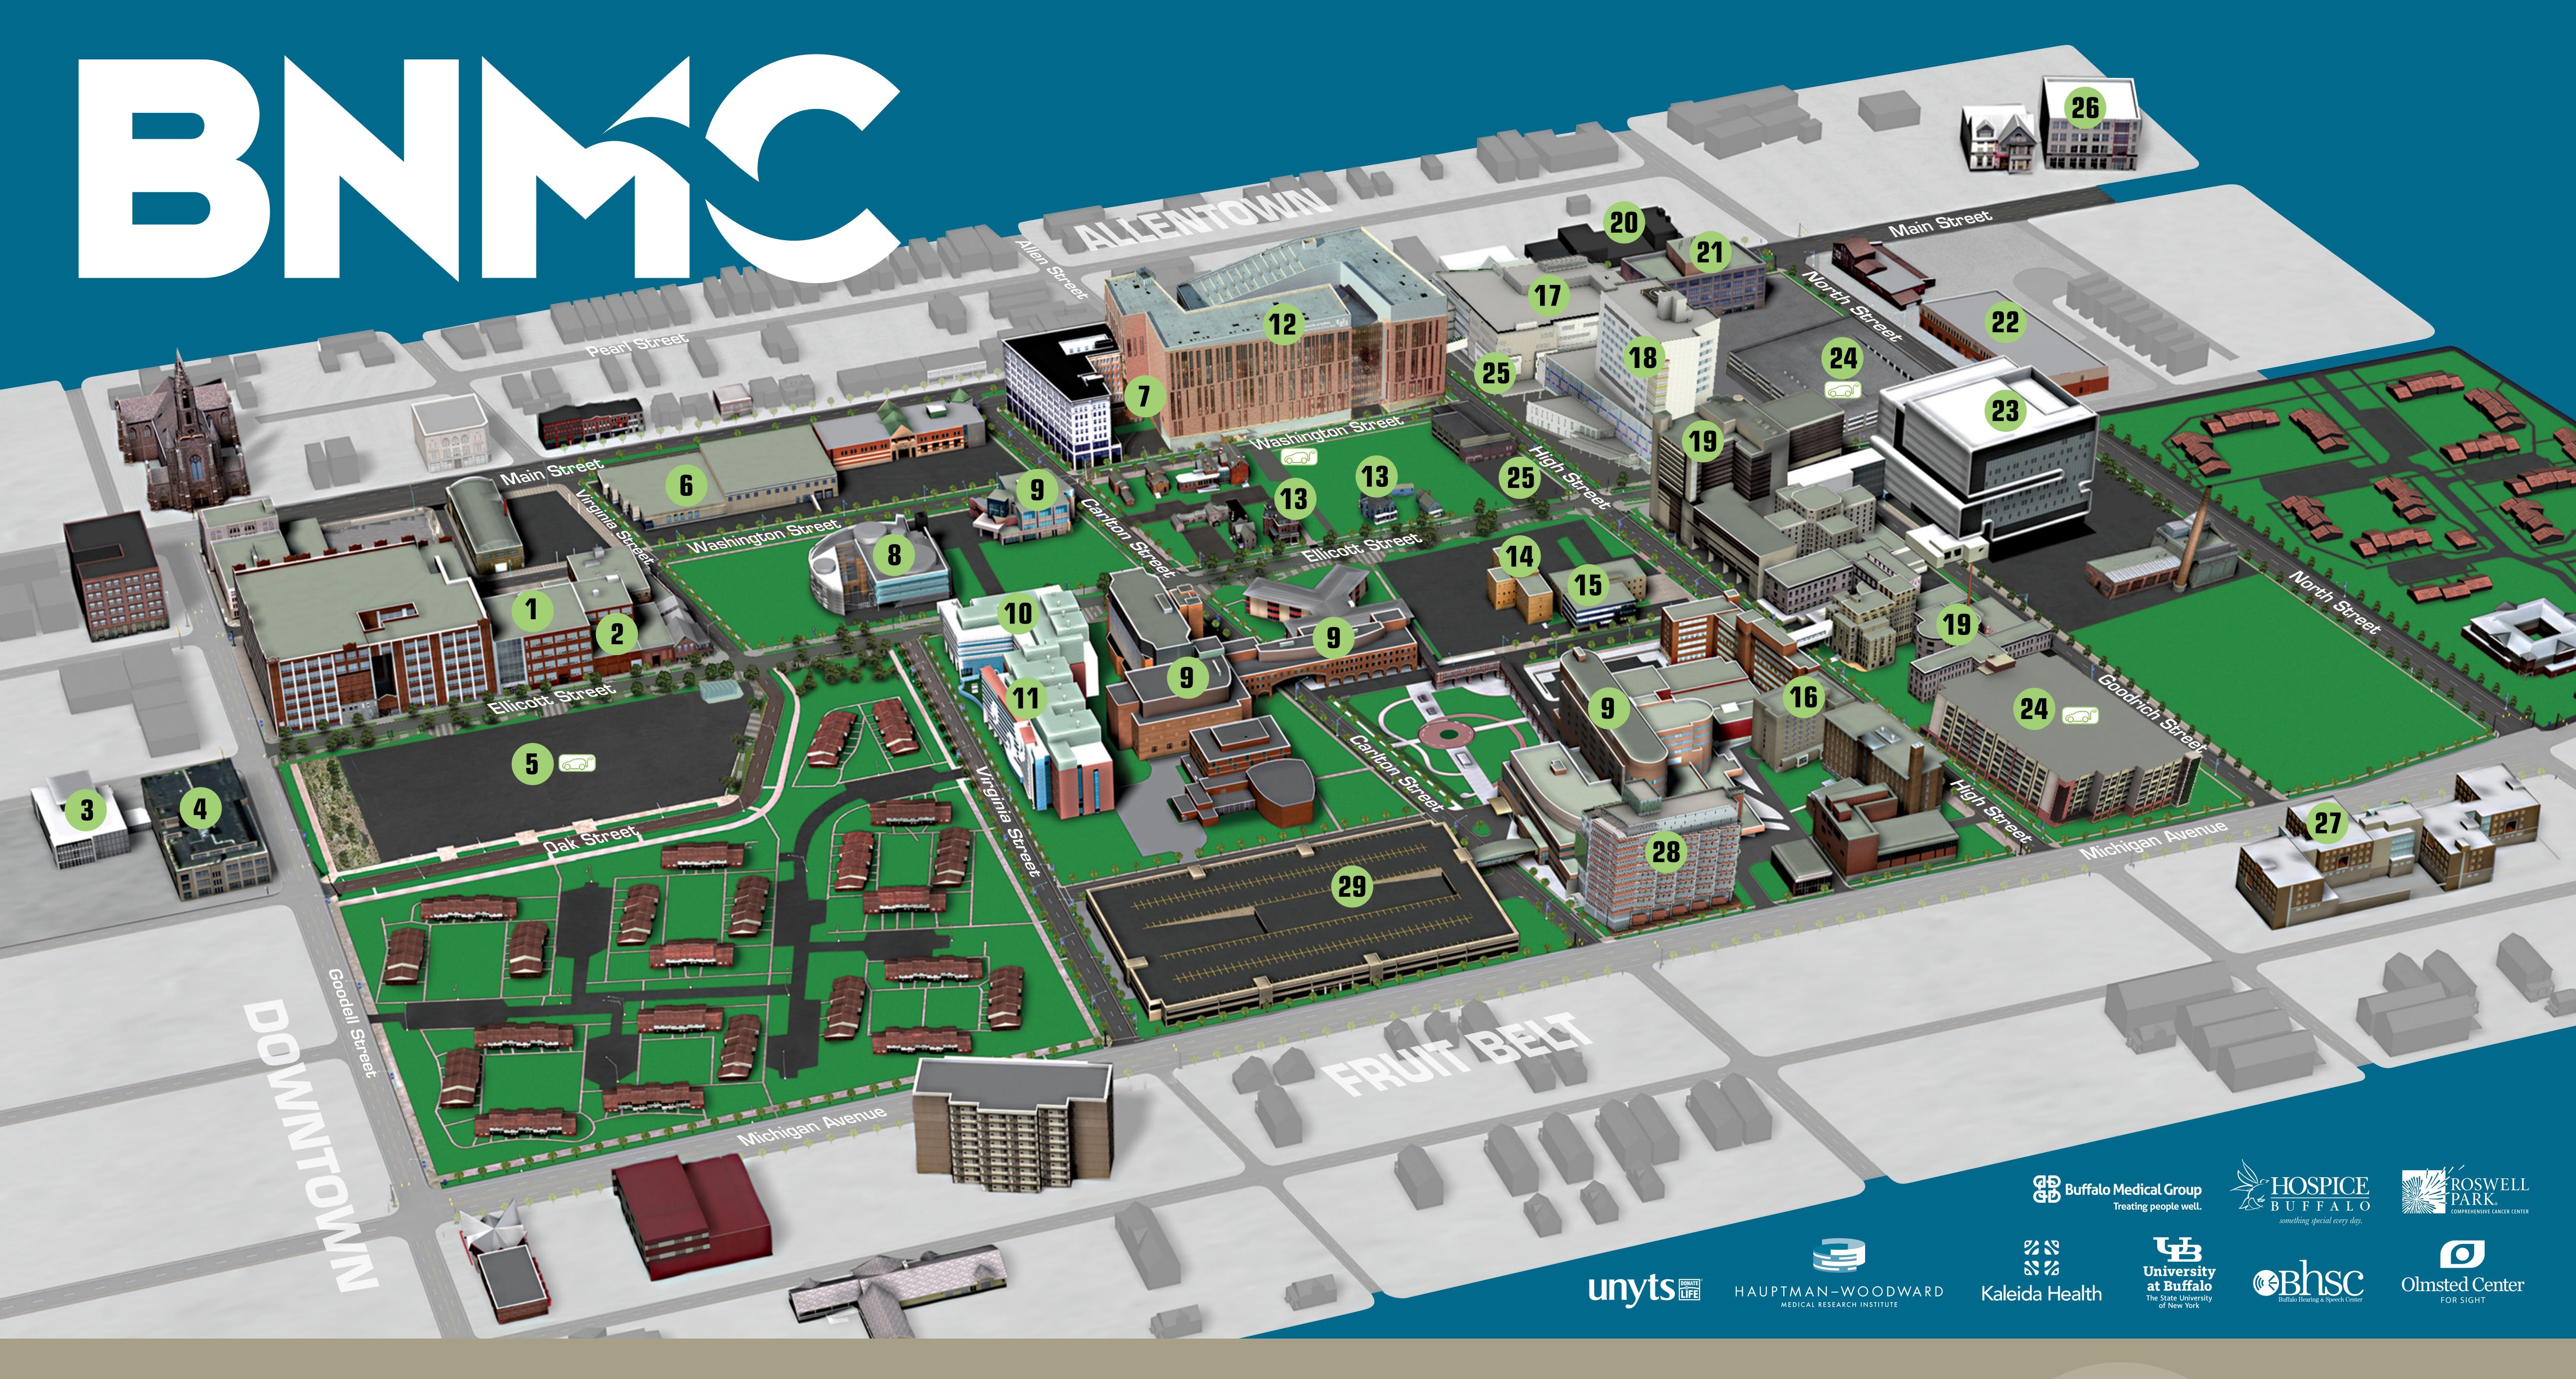

## BUFFALO NIAGARA MEDICAL CAMPUS

- 1 Innovation Center
- 2 dig
- 3 UB Educational Opportunity Center
- 4 UB Downtown Gateway
- 5 Visitor & Employee Parking
- 6 Innovation Center Annex
- 7 Allen/Medical Campus NFTA Metro Rail Station

- 8 Hauptman-Woodward Medical Research Institute
- 9 Roswell Park Comprehensive Cancer Center
- 10 UB New York State Center of Excellence in Bioinformatics and Life Sciences
- 11 Roswell Park Center for Genetics and Pharmacology
- 12 UB Jacobs School of Medicine & Biomedical Sciences

- 13 Kevin Guest Houses
- 14 73 High St. Biosciences Incubator
- 15 Buffalo Medical Group
- 16 Wyndham Garden Buffalo
- 17 Conventus
- 18 Kaleida Health Oishei Children's Hospital
- 19 Kaleida Health Buffalo General Medical Center

- 20 Kaleida Health Community Mental Health Center and Service Response Center
- 21 UB Research Institute on Addictions
- 22 Buffalo Hearing & Speech Center
- 23 Kaleida Health Gates Vascular Institute, UB Clinical and Translational Research Center & Jacobs Institute
- 24 Patient, Visitor & Employee Parking
- 25 Patient & Visitor Parking

- 26 Olmsted Center for Sight/Ross Eye Institute
- 27 Kaleida Health HighPointe on Michigan
- 28 Roswell Park Clinical Sciences Center
- 29 Roswell Park Patient, Visitor & Employee Parking